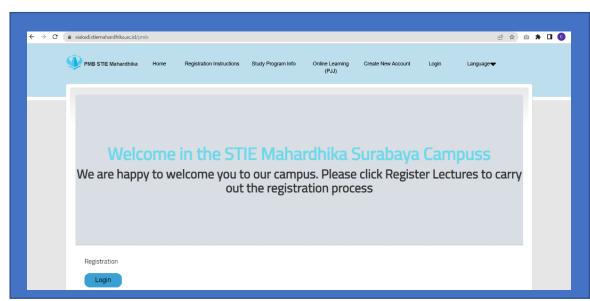

## **b.** Procedure

- International student open STIE Mahardhika (<a href="https://siakad.stiemahardhika.ac.id/pmb">https://siakad.stiemahardhika.ac.id/pmb</a>)
- International student determine the courses of interst and apply prospective students should send the required documents to STIE Mahardhika via HALLO-MAHARDHIKA.

### **ENROLLMENT**

Registration is divided into two stages, namely online registration and offline registration. Online registration is done by uploading some personal data through the page <a href="https://siakad.stiemahardhika.ac.id/pmb">https://siakad.stiemahardhika.ac.id/pmb</a>, then offline registration is intended to verify files, health check, and take the campus official jacket. Further information can be found at <a href="https://www.stiemahardhika.ac.id/">https://www.stiemahardhika.ac.id/</a>